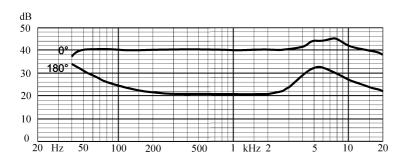

Frequency response ( see graph ) Polar pattern Max. SPL ( 1 % THD at 1 kHz) Sensitivity at 1kHz A-weighted noise level ( IEC 179-A) Power supply Current consumption Output impedance Minimum load impedance Connection

Net weight Length Diameter

40 - 20 000 Hz Cardioid 132 dB  $7 \text{ mV} / \text{Pa} \pm 1 \text{ dB}$ 21 dB 12 - 52 V phantom 4 mA  $< 200 \Omega$  $1 k \Omega$ 3-pin XLR pin 1: earth (Shield) pin 2: plus (Hot) pin 3: minus (Cold) 295 g 185 mm 24 / 47 mm