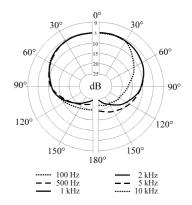

Frequency response ( see graph ) Polar pattern Max. SPL ( 1 % THD at 1 kHz) Sensitivity at 1kHz A-weighted noise level ( IEC 179-A) Power supply Current consumption Output impedance Minimum load impedance Connection

Net weight Length Diameter

40 - 20 000 Hz Cardioid 132 dB  $7 \text{ mV} / \text{Pa} \pm 1 \text{ dB}$ 21 dB 12 - 52 V phantom 4 mA  $< 200 \Omega$  $1 k \Omega$ 3-pin XLR pin 1: earth (Shield) pin 2: plus (Hot) pin 3: minus (Cold) 295 g 185 mm 24 / 47 mm

## 

Polar diagram