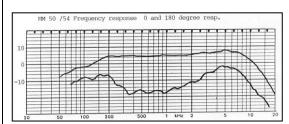

Specification

Polar pattern: Cardioid Sensitivity: -75 dB Frequency Range: 90 Hz - 12 kHz Impedance: 600 ohms

Connector: 3-pin XLR (only MM 54-XLR)
Dimension: Length 380 mm x Ø28 mm
(lengths can be customer specified)