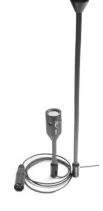

## Pearl MM 54-XLR & Pearl MM 54-3/8" Dynamic Cardioid Microphone

The Pearl MM 54 is identical to the MM 50 but with a gooseneck attached. The connection at the end of the gooseneck is either a 3-pin XLR-connector or a 3/8" stand thread.