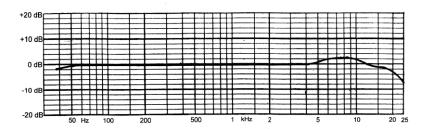

## Pearl OM 16 Omni Directional Condenser Microphone

Pearl OM 16 is an omni directional microphone in small dimensions. The transformerless circuit requires 48V phantom power. The OM 16 achieves a very flat frequency response but with a boost from 5-12 kHz of 2,5 - 3dB (at 8 kHz). The OM 16 sounds very natural and uncoloured which makes it an excellent choice for capturing musical instruments and vocal performances.