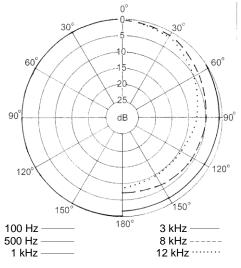

## Pearl OM 16 Omni Directional Condenser Microphone

Pearl OM 16 is an omni directional microphone in small dimensions. The transformerless circuit requires 48V phantom power. The OM 16 achieves a very flat frequency response but with a boost from 5-12 kHz of 2,5 - 3dB (at 8 kHz). The OM 16 sounds very natural and uncoloured which makes it an excellent choice for capturing musical instruments and vocal performances.