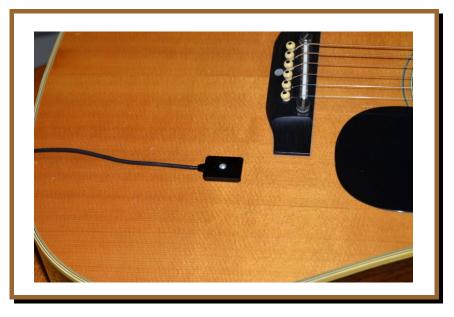

## Pearl Margarita Acoustic Pickup

The Margarita Acoustic Pickup is a Piezo-electric pickup for use with all kinds of acoustic string instruments, such as guitar, violin, double bass and many more.

The Pickup attaches to the instrument with an adhesive compound such as "Tack-it". Distribute a thin layer of "Tack-It" on to the flat surface of the Margarita and attach it to the instrument. Press the Pickup firmly to the instrument body. Find the best sounding place by experimenting. On a guitar the lower part of front side is a good start.

Connect the output of the Pickup to a high-z input. The Pickup is supplied with 2 metre cable and is available with or without connector upon request.

Made in Sweden